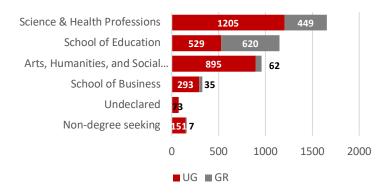

ıa | u | ua | ·c |

Total

| First-time undergraduate Transfer Continuing | 645<br>159<br>2,105 |
|----------------------------------------------|---------------------|
| Other                                        | 237                 |
| Total                                        | 3,146               |
| Graduate                                     |                     |
| New graduate                                 | 283                 |
| Transfer                                     | 94                  |
| Continuing                                   | 766                 |
| Other                                        | 30                  |

Edinboro University's 4,319 students represent 22 Countries, 44 States and 66 Pennsylvania Counties.

## **Enrollment by College**



#### **EDINBORO UNIVERSITY MISSION**

The mission of Edinboro University is to develop students personally, intellectually and professionally to become contributing citizens to the Commonwealth and beyond.

#### STUDENT CHARACTERISTICS

66.3% Women 33.9% Men

1,173

83.0% White or Caucasian

5.6% Black or African American

4.2% Hispanic

1.1% Asian, American Indian, or Pacific Islander

3.0% Multi-racial/ethnic

3.0% Unknown

1.1% Non-resident Alien

83.3% In-state residents

15.6% Out-of-state residents

1.1% International students

## ANNUAL TUITION AND FEES

## Undergraduate Graduate

In-state: \$10,543/year In-state: \$680/credit Out-of-state: \$15,062/year Out-of-state: \$991/credit International: \$16,761/year International: \$991/credit

-Students admitted beginning Fall 2020.

-T